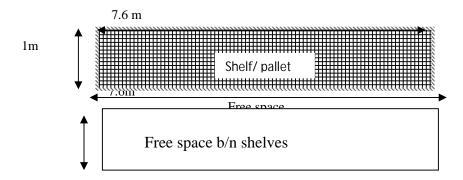

#### 14. Materials and equipments

- 1) Shelves or pallet shall be available in such a way that they are at least 20cm away from the floor, 50 cm the walls and 30cm from the ceiling. Each shelf shall be placed 50 cm away from each other.
- 2) Depending on the climatic conditions of the area there shall be ventilator or air conditioner.
- 3) Any materials in the store having contact with the regulated product shall not compromise the safety and quality of products.
- 4) An enclosed waste bin, fire extinguisher, first aid kit, necessary safety materials and working cloths shall be available.
- 5) Where products that need refrigerator for their storage, it shall have refrigerator or cooling equipments.