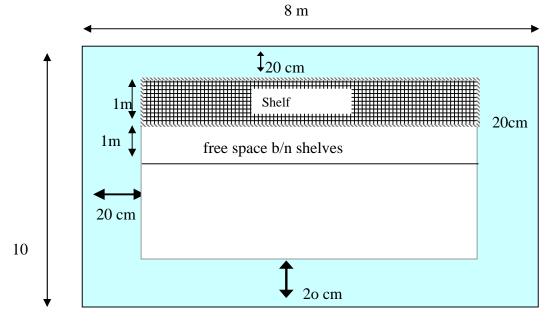

#### 14. Materials and equipments

- 1) Shelves or pallet shall be available in such a way that they are at least 20cm away from the floor, 50 cm the walls and 30cm from the ceiling. Each shelf shall be placed 50 cm away from each other.
- 2) Depending on the climatic conditions of the area there shall be ventilator or air conditioner.
- 3) Any materials in the store having contact with the regulated product shall not compromise the safety and quality of products.
- 4) An enclosed waste bin, fire extinguisher, first aid kit, necessary safety materials and working cloths shall be available.
- 5) Where products that need refrigerator for their storage, it shall have refrigerator or cooling equipments.